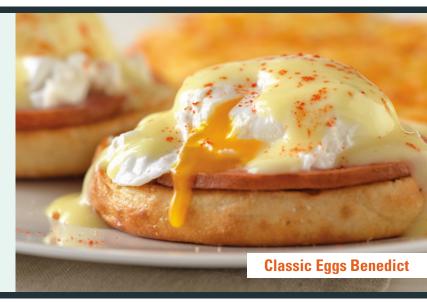

#### Classic Eggs Benedict\*

Two poached eggs and Canadian bacon slices over a toasted English muffin, covered in creamy Hollandaise sauce. Served with hash browns or grits. (890 cal) 15.29