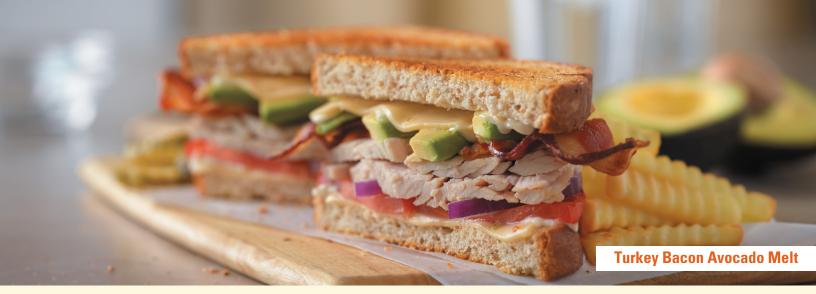

#### **Turkey Bacon Avocado Melt**

Slow-roasted, hand-carved turkey breast with bacon, avocado slices, spicy Pepper Jack cheese, red onion, tomato and mayo on grilled wheat bread. (860 cal) 13.89