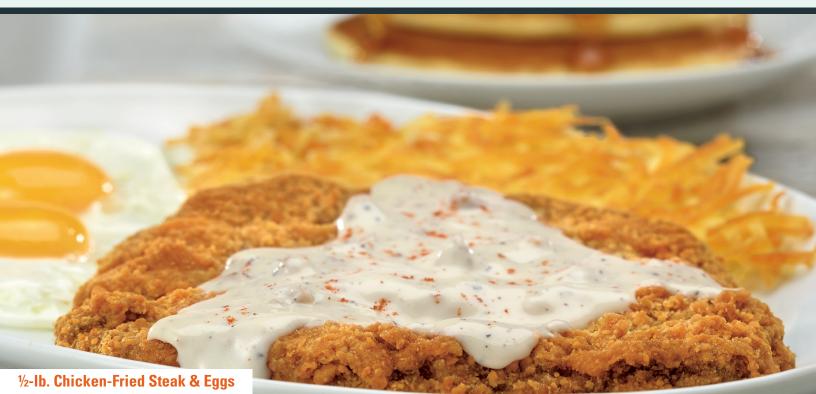

#### 1/2-Ib. Chicken-Fried Steak & Eggs\*

Two fresh eggs, any style, and our  $\frac{1}{2}$ -lb. chicken-fried steak smothered in savory country sausage gravy. Served with three fluffy, made-from-scratch buttermilk pancakes and hash browns or grits. (1430/1450 cal) 16.29