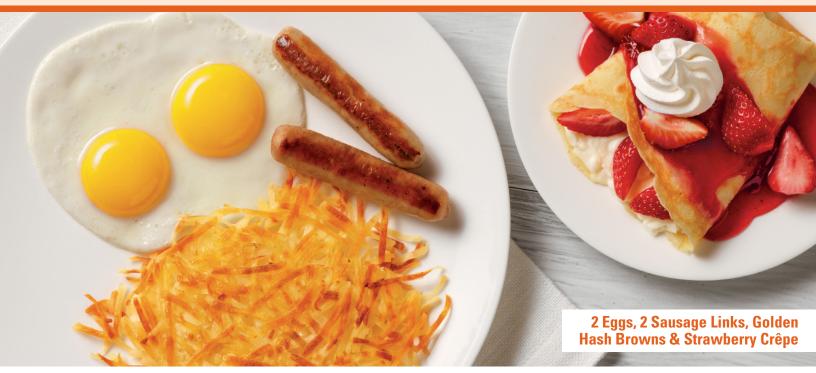

#### **Strawberry Crêpes Combo**

Luscious strawberries and cream crêpes, crowned with whipped cream. Served with hash browns and two bacon strips or two sausage links. (900/1000 cal) 13.49 Just a crêpe (1) (325 cal) 5.29