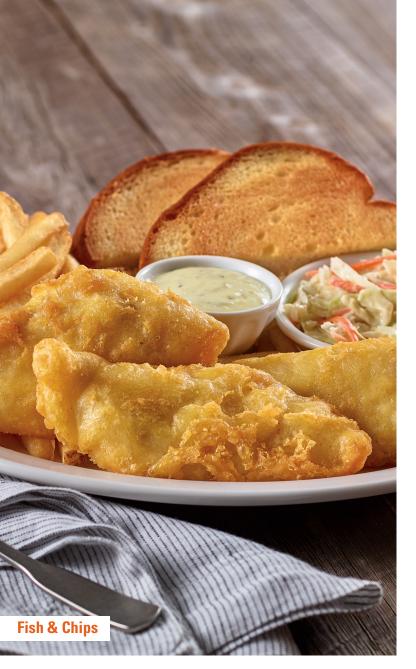

#### **Fish & Chips**

Golden-fried white fish, served with French fries, your choice of one side and Texas toast. Served with tartar sauce. (1540-1880 cal) 15.99