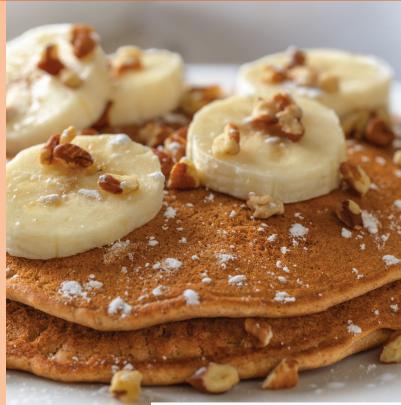

#### **Fruit & Nut Multigrain Pancakes**

Three fluffy multigrain pancakes loaded with sliced bananas and topped with fresh strawberries and pecan pieces. (720 cal) 12.29