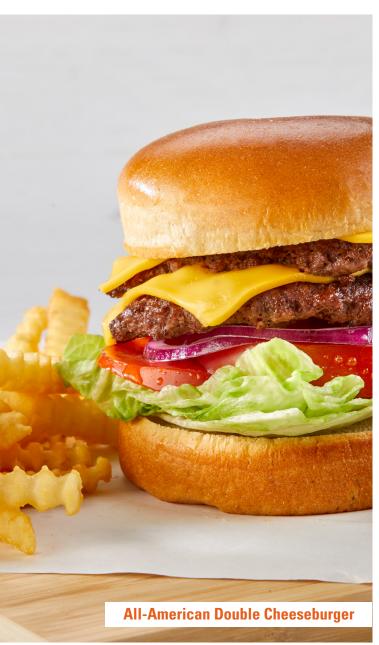

#### All-American Double Cheeseburger\*

Two crush patties topped with choice of American, Swiss, Pepper Jack, Cheddar, Mozzarella, or crumbled Bleu cheese. (770-820 cal) 14.69