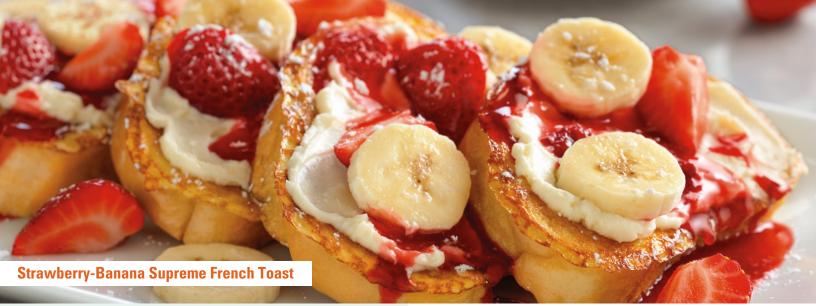

#### Strawberry-Banana Supreme French Toast

Four slices of vanilla-battered French toast topped with sweet supreme cream, fresh strawberries and sliced bananas. (850 cal) 13.79