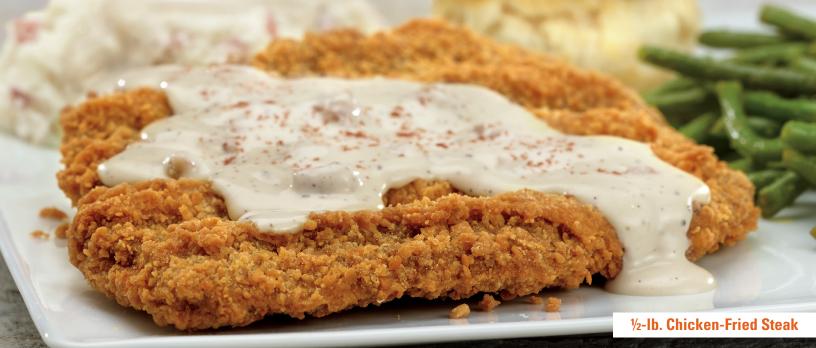

#### 1/2-Ib. Chicken-Fried Steak

Tender cut of beef, battered and smothered in country sausage gravy, served with red skin mashed potatoes and gravy, your choice of one side and a fresh-baked buttermilk biscuit. (1240-1610 cal) 15.89