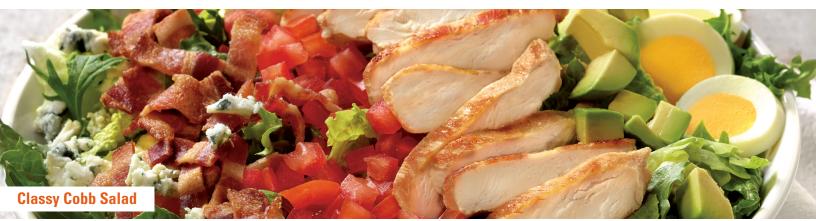

#### **Classy Cobb Salad**

Grilled chicken breast, bacon, fresh avocado, hard-boiled egg, juicy tomatoes and crumbled Bleu cheese over fresh mixed greens, with choice of dressing. (680-1010 cal) 14.59