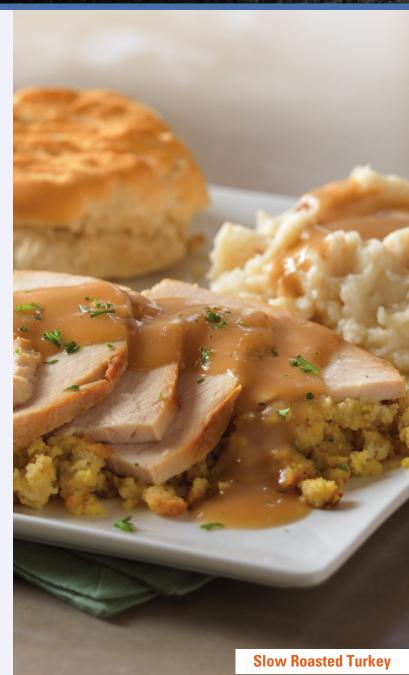

#### **Slow Roasted Turkey**

Hand-carved turkey breast served with cornbread stuffing, red skin mashed potatoes and turkey gravy, cranberry sauce and a fresh-baked buttermilk biscuit. (1000 cal) 15.99