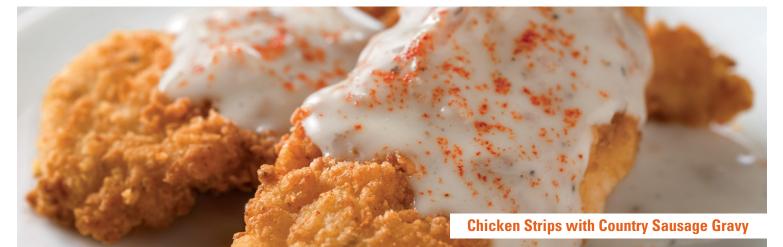

## **V.I.B. SUPREMES**

- Ham Steak (120 cal)
- 2 Slices of Canadian Bacon (60 cal)
- Chicken Strips with Syrup or Country Sausage Gravy (290/370 cal)
- ½ Waffle with Strawberry Sauce (320 cal)
- ½ Waffle with Blueberry Sauce (360 cal)
- 2 Banana Nut Multigrain Pancakes (420 cal)