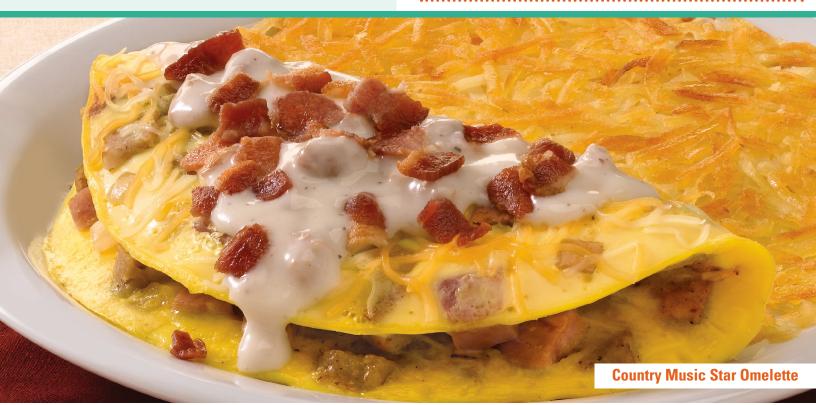

#### **Country Music Star Omelette\***

Stuffed with country sausage, diced ham and onions, then topped with Cheddar and Monterey Jack cheeses, country sausage gravy and chopped bacon. (1140 cal) 15.39