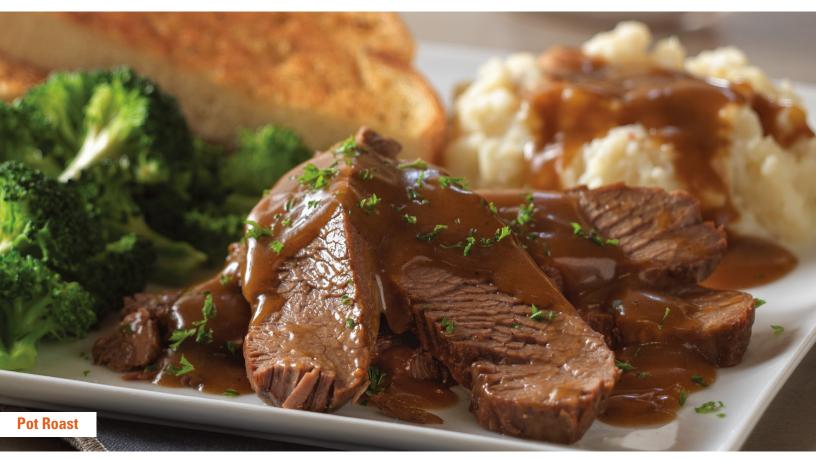

#### Pot Roast

Sliced tender pot roast topped with brown gravy and served with red skin mashed potatoes, your choice of one side and Texas toast. (820-1160 cal) 15.99