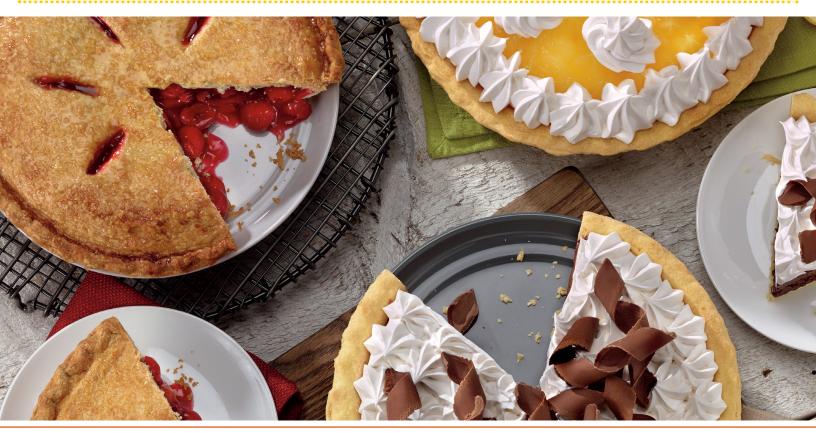

## MAKE YOUR MEAL SWEETER WITH PIE!

2,000 calories a day is used for general nutrition advice, but calorie needs vary.

\*Hamburgers, steaks and eggs are cooked to order. Consumption of undercooked foods of animal origin such as beef, eggs, fish, lamb, pork, poultry or shellfish increases the consumer's risk of foodborne illness. Consult your physician or public health officer for further information.

### ENJOY A SLICE NOW & BRING HOME A WHOLE PIE TODAY!

2,000 calories a day is used for general nutrition advice, but calorie needs vary. 10% Senior Discount: For those 60 and older, be sure to tell the cashier to receive a 10% discount on all regular menu items. Senior discount not valid with whole pies, other discount offers, Free Pie Wednesday™, the INN-credible V.I.B. or Early Dinner Deals.