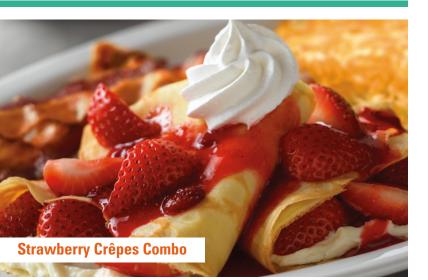

#### **Strawberry Crêpes Combo**

Luscious strawberries and cream crêpes, crowned with whipped cream. Served with hash browns and two bacon strips or two sausage links. (900/1000 cal) 13.49 Just a crêpe (1) (325 cal) 5.29