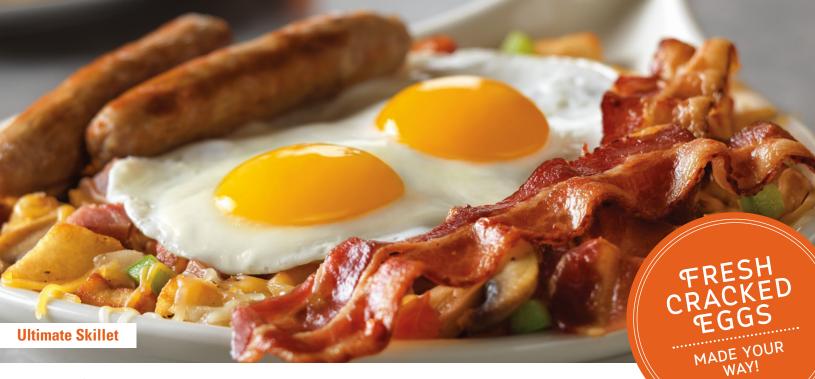

#### **Ultimate Skillet\***

A Village Inn<sup>®</sup> Original! Two fresh eggs, any style, two bacon strips, two sausage links, diced ham, mushrooms, green peppers, onions, juicy tomatoes and delicious melted cheeses over country potatoes. (1470 cal) 16.69