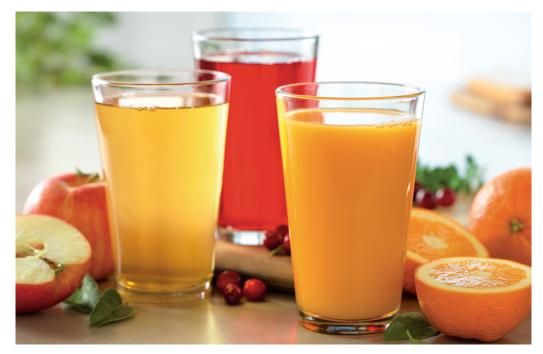

#### Juice

Lg. 4.29 Orange (250 cal) Cranberry (310 cal) Apple (250 cal) Grapefruit (210 cal) Tomato (170 cal)

Specialty Lemonade 4.49 Strawberry Lemonade (180 cal) Blackberry Lemonade (190 cal)

Shakes 6.49 Chocolate (540 cal) Strawberry (480 cal) Vanilla (520 cal) Cookies 'n' Cream (530 cal)