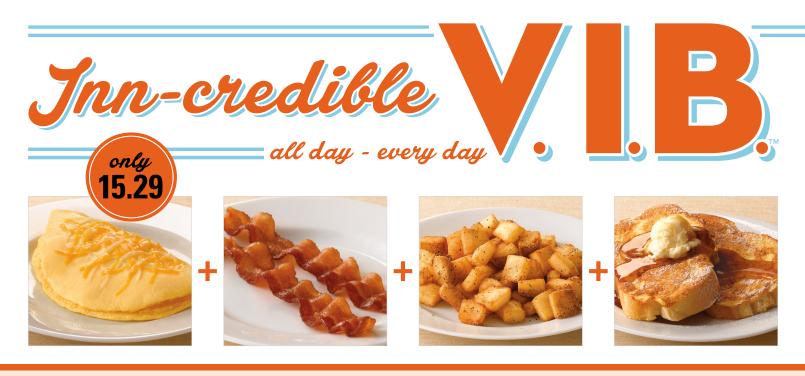

## **CHOOSE 4 DIFFERENT INN-CREDIBLE ITEMS TO CREATE YOUR VERY OWN BREAKFAST**

- 2 Eggs, any style\* (220 cal)
- 2-Egg Cheese Omelette\* (200-300 cal)
- 2 Bacon Strips (60 cal)
- 2 Sausage Links (160 cal)
- 1 Sausage Patty (230 cal)
- ¼-lb. Burger Patty\*
   (240 cal)
- 2 Turkey Sausage Links (100 cal)
- Country Potatoes (420 cal)
- Golden Hash Browns (220 cal)
- Quaker<sup>®</sup> Oatmeal (220 cal)
- Fresh Fruit (30 cal)
- Sliced Tomatoes (15 cal)
- Applesauce (50 cal)
- Grits (180 cal)

- 2 Pieces French Toast (260 cal)
- ½ Waffle (260 cal)
- 2 Buttermilk Pancakes (210 cal)
- 2 Multigrain Pancakes (270 cal)
- 2 Chocolate Chip Pancakes (360 cal)
- Strawberry Crêpe (350 cal)
- Toast (270-350 cal)
- English Muffin (170 cal)

#### Really hungry?

Add an additional item for only 2.59

Not valid with Senior Discount. Limit 7 items. Please no INN-Credible V.I.B. sharing.

2,000 calories a day is used for general nutrition advice, but calorie needs vary.