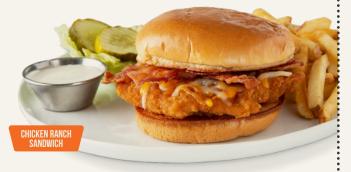

TURKEY BACON AVOCADO MELT Hand-carved turkey breast with bacon, avocado, pepper jack cheese, red onion, tomato and mayo on grilled wheat bread. (860 cal) **\$14.00** 

CHICKEN RANCH SANDWICH Chicken-fried chicken breast, Cheddar and Monterey Jack cheeses and two bacon strips on a grilled brioche bun with Ranch. (1030 cal) \$13.50