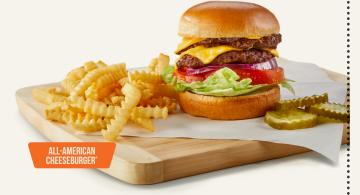

#### **ALL-AMERICAN CHEESEBURGER\***

1/3 lb. burger topped with choice of American, Swiss, Pepper Jack, Cheddar, Mozzarella, or crumbled Bleu cheese. (710-810 cal) **\$13.00** 