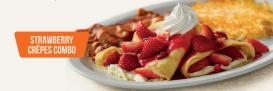

### STRAWBERRY CRÊPES COMBO Strawberries

and cream crêpes, topped with fresh strawberry slices and whipped cream. (960-1060 cal) \$13.00 Just the Crêpes (350 cal) \$8.00