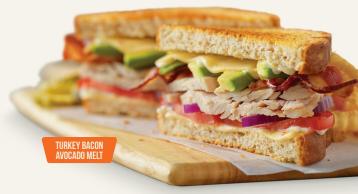

TURKEY BACON AVOCADO MELT Hand-carved turkey breast with bacon, avocado, pepper jack cheese, red onion, tomato and mayo on grilled wheat bread. (860 cal) **\$14.00** 

CHICKEN RANCH SANDWICH Chicken-fried chicken breast, Cheddar and Monterey Jack cheeses and two bacon strips on a grilled brioche bun with Ranch. (1030 cal) \$13.50