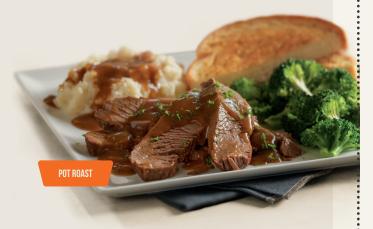

### Homestyle DINNERS

POT ROAST Served with mashed potatoes and gravy, choice of side and Texas toast. (820-1160 cal) \$15.50

1/2 LB CHICKEN-FRIED STEAK Smothered in country sausage gravy, served with mashed potatoes and gravy, choice of side and a buttermilk biscuit. (1240-1610 cal) \$15.00