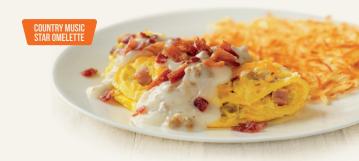

#### **COUNTRY MUSIC STAR OMELETTE\***

House-made sausage, diced ham and onions, topped with Cheddar and Monterey Jack cheeses, country sausage gravy and bacon. (960 cal) \$14.50

**DENVER OMELETTE\*** Diced ham, fresh green peppers and onions, topped with melted cheese. (650 cal) \$13.75