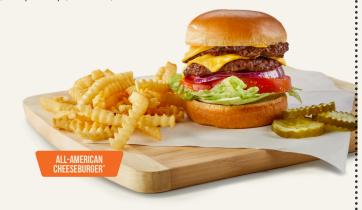

#### **POT ROAST**

Served with mashed potatoes and gravy, choice of side and Texas toast. (820-1160 cal) **\$16.00** 