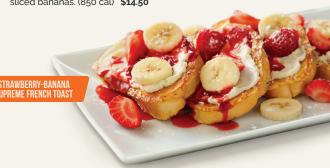

### 🕲 STRAWBERRY-BANANA SUPREME

...........

FRENCH TOAST Four slices of vanilla-battered French toast topped with sweet supreme cream, fresh strawberries and sliced bananas. (850 cal) \$14.50