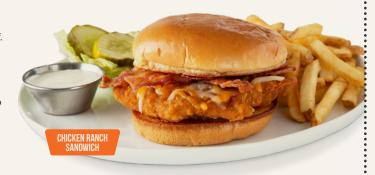

#### **ALL-AMERICAN CHEESEBURGER\***

1/3 lb. burger topped with choice of American, Swiss, Pepper Jack, Cheddar, Mozzarella, or crumbled Bleu cheese. (710-810 cal) **\$14.00** 