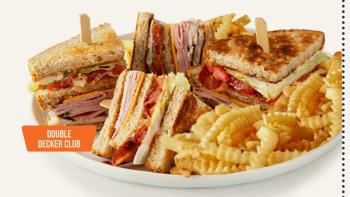

## Satisfying SANDWICHES

Served with your choice of seasoned French fries (370 cal), fresh coleslaw (140 cal), fresh fruit (45 cal), side garden salad (125-285 cal) or cup of soup (45-210 cal).

**DOUBLE-DECKER CLUB** Hand-carved turkey breast, ham, bacon and American cheese, with tomato, lettuce and mayo on toasted bread. (880 cal) \$14.00