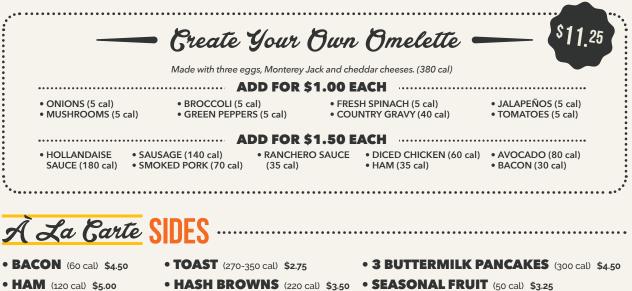

#### **TOMATO FLORENTINE OMELETTE\*** Tomatoes,

mushrooms, spinach and Swiss cheese topped with mozzarella, Hollandaise and diced tomatoes. (1110 cal) \$13.75

HASH BROWNS (220 cal) \$3.50
SEASONAL FRUIT (50 cal) \$3.25

• SAUSAGE (160 cal) \$4.50

2,000 calories a day is used for general nutrition advice, but calorie needs vary. \*Hamburger, steaks and eggs are cooked to order. Consuming raw or undercooked meats, poultry, seafood, shellfish, or eggs may increase your risk of foodborne illness, especially if you have certain medical conditions. Consult your physician or public health officer for further information. 36093