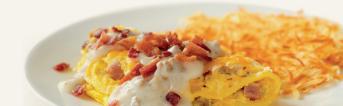

#### **GARDEN VEGGIE OMELETTE\***

Onions, green peppers, tomatoes and mushrooms. Topped with Ranchero sauce and Mozzarella cheese. Served with a fruit cup and choice of toast or pancakes. (740 cal) \$13.25