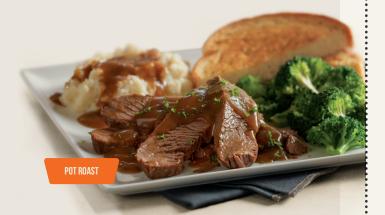

#### **PORK GREEN CHILI**

Cup (90 cal) \$5.00 | Bowl (180 cal) \$6.00

POT ROAST Served with mashed potatoes and gravy, choice of side and Texas toast. (820-1160 cal) \$15.75

FISH & CHIPS Golden-fried cod with tartar sauce, French fries, choice of side and Texas toast. (1130-1500 cal) **\$15.25** 