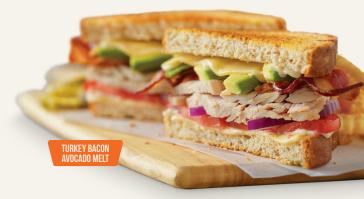

TURKEY BACON AVOCADO MELT Hand-carved turkey breast with bacon, avocado, pepper jack cheese, red onion, tomato and mayo on grilled wheat bread. (860 cal) \$14.00

CHICKEN RANCH SANDWICH Chicken-fried chicken breast, cheddar and Monterey Jack cheeses and two bacon strips on a grilled brioche bun with Ranch. (1030 cal) \$13.75