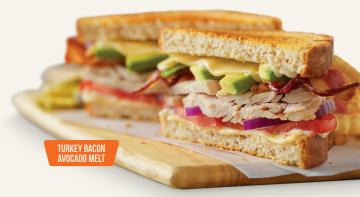

TURKEY BACON AVOCADO MELT Hand-carved turkey breast with bacon, avocado, pepper jack cheese, red onion, tomato and mayo on grilled wheat bread. (860 cal) \$13.25

CHICKEN RANCH SANDWICH Chicken-fried chicken breast, cheddar and Monterey Jack cheeses and two bacon strips on a grilled brioche bun with Ranch. (1030 cal) \$12.75