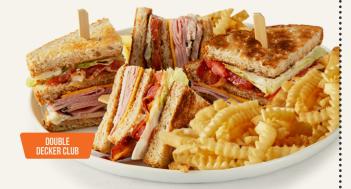

### Satisfying SANDWICHES

Served with your choice of seasoned French fries (370 cal), fresh coleslaw (140 cal), fresh fruit (45 cal), side salad (125-285 cal) or cup of soup (45-210 cal).

OUBLE-DECKER CLUB Hand-carved turkey breast, ham, bacon and American cheese, with tomato, lettuce and mayo on toasted bread. (880 cal) \$13.00