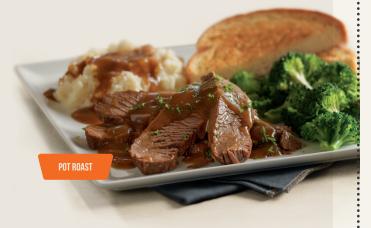

#### **POT ROAST** Served with mashed potatoes and gravy, choice of side and Texas toast. (820-1160 cal) \$15.75

**FISH & CHIPS** Golden-fried cod with tartar sauce, French fries, choice of side

and Texas toast. (1130-1500 cal) \$14.50