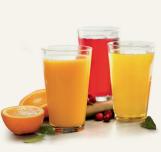

**PORK GREEN CHILI** Cup (90 cal) \$4.25 | Bowl (180 cal) \$5.25

**RED CHILI** Cup (90 cal) \$4.25 | Bowl (180 cal) \$5.25

**JUICE** \$4.25 ORANGE (250 cal) | CRANBERRY (310 cal) GRAPEFRUIT (210 cal) | APPLE (250 cal) TOMATO (170 cal)