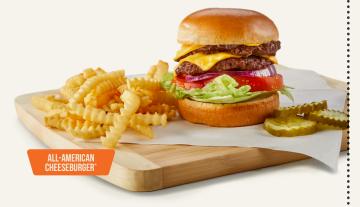

ALL-AMERICAN CHEESEBURGER\* 1/3 lb. burger patties topped with choice of American, Swiss, Pepper Jack, Cheddar, Mozzarella, or crumbled Bleu cheese.(710-810 cal) \$13.50

ALL-WORLD TRIPLE CHEESEBURGER®\* 1/2 lb. burger topped with American and Swiss cheeses, bacon, onion rings and Thousand Island dressing. (1480 cal) \$14.50