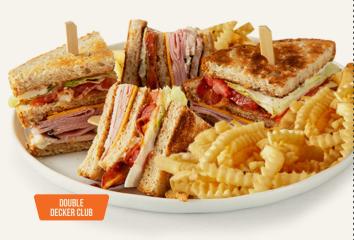

# Satisfying SANDWICHES

Served with your choice of seasoned French fries (370 cal), fresh coleslaw (140 cal), fresh fruit (45 cal), side salad (125-285 cal) or cup of soup (45-210 cal).

 DOUBLE-DECKER CLUB Hand-carved turkey breast, ham, bacon and American cheese, with tomato, lettuce and mayo on toasted bread. (880 cal) \$13.99