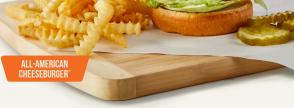

#### **ALL-AMERICAN CHEESEBURGER\***

1/3 lb. burger topped with choice of American, Swiss, Pepper Jack, cheddar, mozzarella, or crumbled bleu cheese (710-810cal) 12.99 | Make it a triple. (adds 360 cal) \$2.00