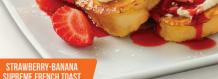

#### 🕲 STRAWBERRY-BANANA SUPREME

FRENCH TOAST Four slices of vanilla battered French toast topped with sweet supreme cream, fresh strawberries and sliced bananas. (850 cal) **\$13.29** 