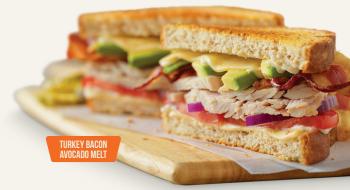

#### **TURKEY & BACON AVOCADO MELT**

Hand-carved turkey breast with bacon, avocado, pepper jack cheese, red onion, tomato and mayo on grilled wheat bread. (860 cal) \$14.29

CHICKEN RANCH SANDWICH Chicken-fried chicken breast, cheddar and Monterey Jack cheeses and two bacon strips on a grilled brioche bun with ranch. (1030 cal) **\$13.99** 