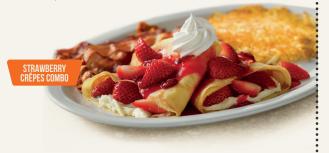

### 🞯 STRAWBERRY CRÊPES COMBO

Strawberries and cream crepes topped with fresh strawberry slices and whipped cream. (960-1060 cal) \$12.99 Just the Crêpes (350 cal) \$9.49

and hollandai