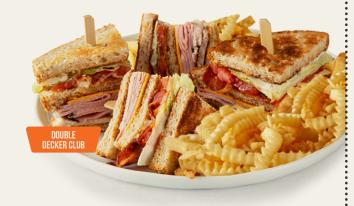

#### O DOUBLE DECKER CLUB

Hand-carved turkey breast, ham, bacon and American cheese, with tomato, lettuce and mayo on toasted bread. (880 cal) \$13.5