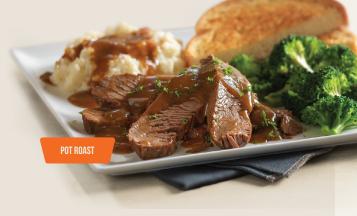

#### **POT ROAST**

Served with mashed potatoes and brown gravy, choice of one side and Texas toast. (790 cal) \$15.5