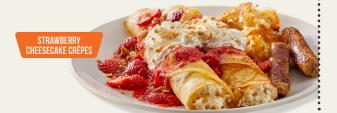

#### **③ STRAWBERRY CHEESECAKE** CRÊPE COMBO

Cheesecake-filled crepes topped with fresh strawberry slices, whipped cream, a strawberry sauce drizzle, and a sprinkle of graham crackers. (1270/1480 cal) \$13.25