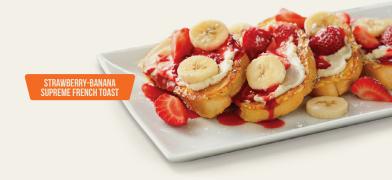

#### **O STRAWBERRY-BANANA SUPREME FRENCH TOAST**

Four slices of vanilla-battered French toast topped with sweet supreme cream, fresh strawberries and sliced bananas.

••••••••••••••••••••••