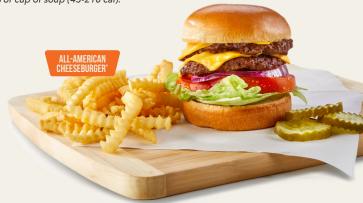

#### **ALL-AMERICAN CHEESEBURGER\***

1/3 lb. burger topped with choice of American, Swiss, Pepper Jack, Cheddar, Mozzarella, or crumbled Bleu cheese. (710-810 cal) \$13.5 Make it a triple (360 cal) \$2.50