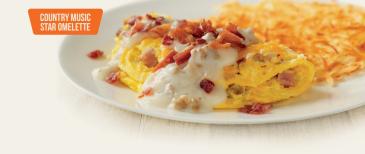

#### **②** COUNTRY MUSIC STAR OMELETTE<sup>\*</sup>

House-made sausage, diced ham and onions, topped with Cheddar and Monterey Jack cheeses, country sausage gravy and bacon. (960 cal) \$13.75

**DENVER OMELETTE\*** Diced ham, fresh green peppers and onions, topped with melted cheese. (650 cal) \$13.5