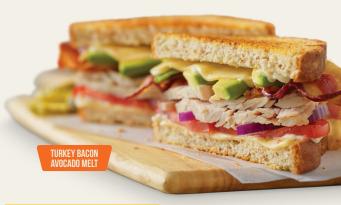

#### **TURKEY BACON AVOCADO MELT**

Hand-carved turkey breast with bacon, avocado, Pepper Jack cheese, red onion, tomato and mayo on grilled wheat bread.