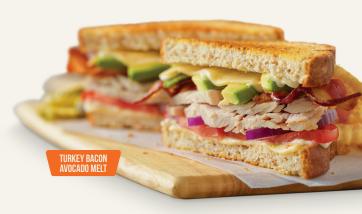

# Satisfying SANDWICHES

Served with your choice of French fries (370 cal), fresh coleslaw (140 cal), fresh fruit (45 cal), side garden salad (125-285 cal) or cup of soup (45-210 cal).

TURKEY BACON AVOCADO MELT Hand-carved turkey breast with bacon, avocado, pepper jack cheese, red onion, tomato and mayo on grilled wheat bread. (860 cal) \$13.49