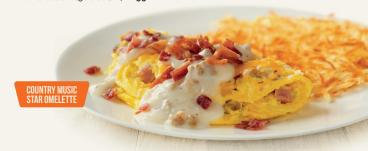

#### © COUNTRY MUSIC STAR OMELETTE\*

House-made sausage, diced ham and onions, topped with Cheddar and Monterey Jack cheeses, country sausage gravy and bacon. (960 cal) \$12.99