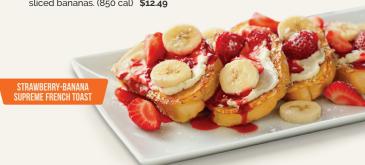

### **©** STRAWBERRY-BANANA SUPREME

FRENCH TOAST Four slices of vanilla-battered French toast topped with sweet supreme cream, fresh strawberries and sliced bananas. (850 cal) \$12.49