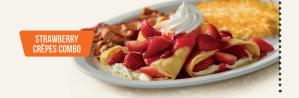

#### STRAWBERRY CRÊPES COMBO

Strawberries and cream crêpes, topped with fresh strawberry slices and whipped cream. (960-1060 cal) \$12.29 Just the Crêpes (350 cal) \$8.99