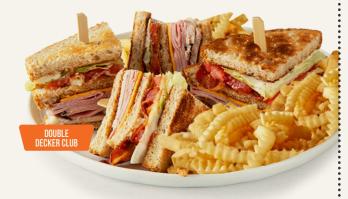

O DOUBLE-DECKER CLUB Hand-carved turkey breast, ham, bacon and American cheese, with tomato, lettuce and mayo on toasted bread. (880 cal) \$13.49

Burgers are served with lettuce, tomato, red onions and pickles on a grilled brioche bun. Choose from French fries (370 cal), fresh coleslaw (140 cal), fresh fruit (45 cal), side garden salad (125-285 cal) or cup of soup (45-210 cal).