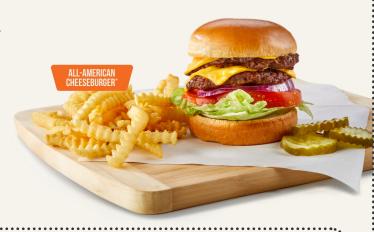

#### **ALL-AMERICAN CHEESEBURGER\***

1/3 lb. burger topped with choice of American, Swiss, Pepper Jack, Cheddar, or Mozzarella. (710-810 cal) \$12.49