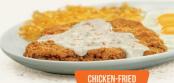

### Classic BREAKFASTS

Sugar-free maple-flavored syrups are available (10-180 cal). Substitute egg whites (subtract 100 cal).

1/2 LB CHICKEN-FRIED

STEAK & EGGS\* Smothered in savory country sausage gravy. Served with scrambled eggs, hash browns and your choice of toast, English muffin or three made-from-scratch buttermilk pancakes. (1350-1530 cal) \$15.00

CHICKEN-FRIED STEAK SKILLET\* Country potatoes topped with scrambled eggs, savory chicken-fried steak and onions topped with country sausage gravy. (1310 cal) **\$14.00** 

RIO GRANDE SKILLET\* Country potatoes topped with scrambled eggs, and your choice of grilled chicken breast or smoked pork carnitas with red peppers, onions, pork green chili, Pepper Jack, Monterey Jack and Cheddar cheeses, sour cream, fresh pico de gallo and jalapeño slices. (1090/1150 cal) **\$14.50** 