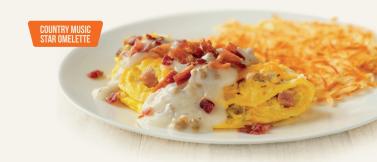

### © COUNTRY MUSIC STAR

**OMELETTE\*** House-made sausage, diced ham and onions, topped with Cheddar and Monterey Jack cheeses, country sausage gravy and bacon. (960 cal) \$13.75