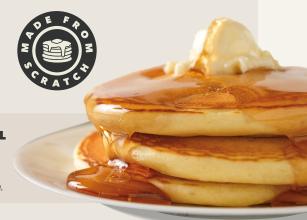

**BUTTERMILK PANCAKE COMBO\*** Scrambled eggs, three made-from-scratch buttermilk pancakes with two bacon strips or two sausage links. (960/1060 cal) \$12.75 Just the Pancakes (680 cal) \$10.25

**BELGIAN WAFFLE COMBO\*** Scrambled eggs, and a Belgian waffle with two bacon strips or two sausage links. (710/820 cal) \$13.00 | Just the Belgian Waffle (440 cal) \$10.75