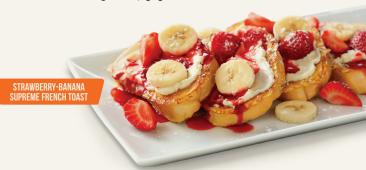

### O STRAWBERRY-BANANA SUPREME

FRENCH TOAST Four slices of vanilla-battered French toast topped with sweet supreme cream, fresh strawberries and sliced bananas. (850 cal) \$13.25