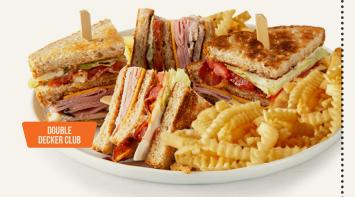

### Satisfying SANDWICHES

Served with your choice of seasoned French fries (370 cal), fresh coleslaw (140 cal), fresh fruit (45 cal), side garden salad (125-285 cal) or cup of soup (45-210 cal).

**ODUBLE-DECKER CLUB** Hand-carved turkey breast, ham, bacon and American cheese, with tomato, lettuce and mayo on toasted bread. (880 cal) \$14.00