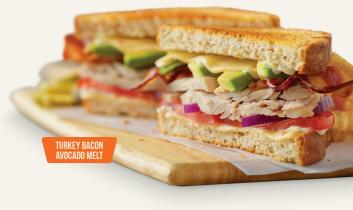

TURKEY BACON AVOCADO MELT Hand-carved turkey breast with bacon, avocado, pepper jack cheese, red onion, tomato and mayo on grilled wheat bread. (860 cal.) **\$14.00** 

CHICKEN RANCH SANDWICH Chicken-fried chicken breast, cheddar and Monterey Jack cheeses and two bacon strips on a grilled brioche bun with Ranch. (1030 cal) \$13.75