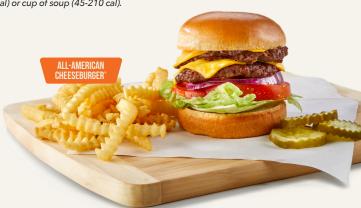

ALL-AMERICAN CHEESEBURGER\* 1/3 lb. burger topped with choice of American, Swiss, Pepper Jack, Cheddar, Mozzarella, or crumbled Bleu cheese. (710-810 cal) \$12.75