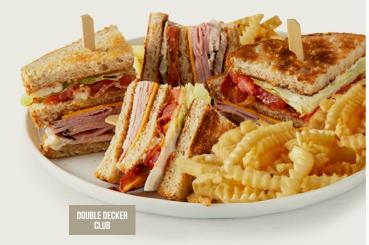

turkey bacon avocado melt hand-carved turkey breast w/ bacon, avocado, pepper jack cheese, red onion, tomato and mayo on grilled wheat bread. (860 cal) 14.29

double decker club hand-carved turkey breast, ham, bacon and american cheese, w/ tomato, lettuce and mayo on toasted bread. (880 cal) 13.99