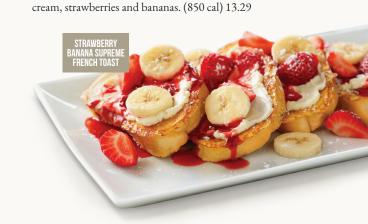

strawberry-banana supreme french toast four slices of french toast topped with sweet supreme