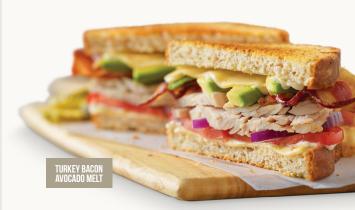

turkey bacon avocado melt hand-carved turkey breast w/ bacon, avocado, pepper jack cheese, red onion, tomato and mayo on grilled wheat bread. (860 cal) 14.29

double decker club hand-carved turkey breast, ham, bacon and american cheese, w/ tomato, lettuce and mayo on toasted bread. (880 cal) 13.99