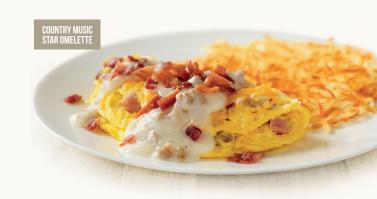

denver omelette\* diced ham, fresh green peppers and onions, topped w/ melted cheese. (650 cal) 13.29

country music star omelette\* house-made sausage, diced ham and onions, topped w/ cheddar and monterey jack cheeses, savory country sausage gravy and bacon. (960 cal) 13.49