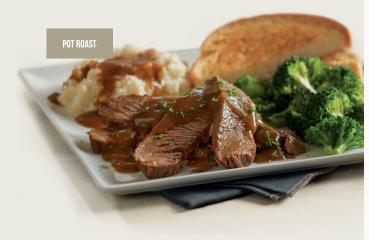

all you can eat friday fish fry fried whitefish with tartar sauce, french fries and coleslaw. (1310 cal) 16.29 | reorder (600 cal)

pot roast served w/ mashed potatoes and brown gravy, choice of one side and texas toast. (790-1080 cal) 15.49