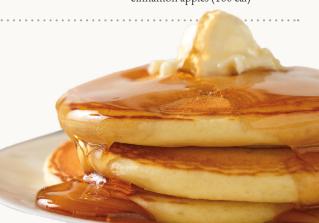

**2-2-2 breakfast\*** scrambled eggs, 2 bacon strips or 2 sausage links and 2 made-from-scratch buttermilk pancakes. (500/600 cal) 10.75

corned beef hash & eggs\* Served with scrambled eggs, hash browns and your choice of toast, English muffin or three scratch-made buttermilk pancakes. (680-1040 cal) 13.49