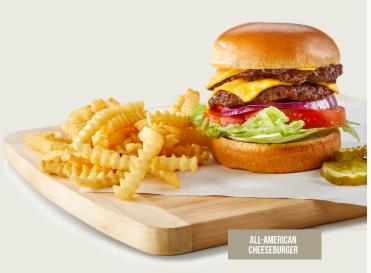

all-american cheeseburger\* 1/3 lb. burger topped with choice of american, swiss, pepper jack, cheddar, mozzarella, or crumbled bleu cheese. (710-819 cal) 12.99 | make it a triple (adds 360 cal) +\$2.00