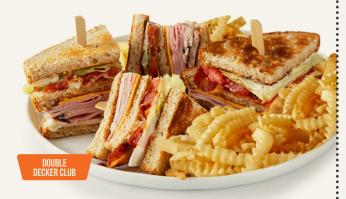

## Satisfying SANDWICHES

Served with your choice of seasoned French fries (370 cal), fresh coleslaw (140 cal), fresh fruit (45 cal), side garden salad (125-285 cal) or cup of soup (45-210 cal).

**DOUBLE-DECKER CLUB** Hand-carved turkey breast, ham, bacon and American cheese, with tomato, lettuce and mayo on toasted bread. (880 cal) \$13.75