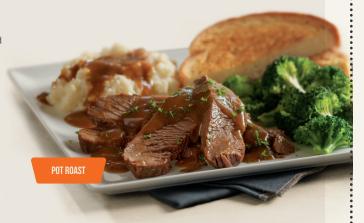

**POT ROAST** Served with mashed potatoes and gravy, choice of side and Texas toast. (820-1160 cal) \$15.75