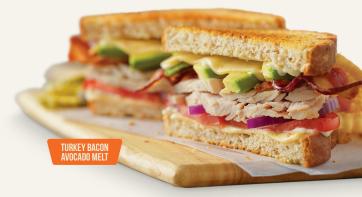

TURKEY BACON AVOCADO MELT Hand-carved turkey breast with bacon, avocado, pepper jack cheese, red onion, tomato and mayo on grilled wheat bread. (860 cal) **\$13.75** 

CHICKEN RANCH SANDWICH Chicken-fried chicken breast, cheddar and Monterey Jack cheeses and two bacon strips on a grilled brioche bun with Ranch. (1030 cal) \$13.50